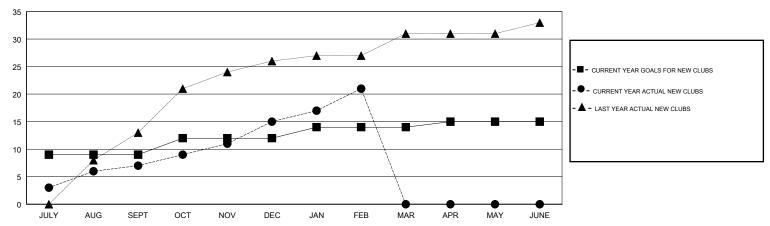

#### GOALS AND ACTUAL NEW CLUBS CUMULATIVE

## LOCATION NEPAL

**GMT CA** 

| Clubs                 |               |           |               | Members               |                           |                         |                                                    |
|-----------------------|---------------|-----------|---------------|-----------------------|---------------------------|-------------------------|----------------------------------------------------|
| RESULTS FOR 2017-2018 |               |           |               | RESULTS FOR 2017-2018 |                           |                         |                                                    |
| QUARTER               | NEW CLUB GOAL | NEW CLUBS | DROPPED CLUBS | QUARTER               | MEMBER GROWTH NET<br>GOAL | MEMBER GROWTH<br>ACTUAL | DROPPED<br>MEMBERS ACTUAL<br>(including transfers) |
| JULY/AUG/SEPT         | 9             | 7         | 0             | JULY/AUG/SEPT         | 345                       | 306                     | 466                                                |
| OCT/NOV/DEC           | 3             | 8         | 1             | OCT/NOV/DEC           | 215                       | 360                     | 265                                                |
| JAN/FEB/MAR           | 2             | 6         | 0             | JAN/FEB/MAR           | 30                        | 364                     | 113                                                |
| APR/MAY/JUNE          | 1             | 0         | 0             | APR/MAY/JUNE          | -65                       | 0                       | 0                                                  |