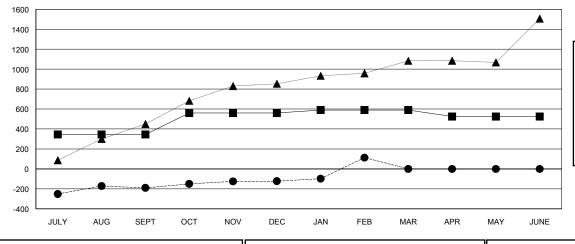

## GOALS AND ACTUAL MEMBERS CUMULATIVE

| -■- MEMBER GROWTH NET GOAL        |  |
|-----------------------------------|--|
| - ● - MEMBER GROWTH ACTUAL        |  |
| - ▲ - LAST YEAR MEMBERSHIP ACTUAL |  |
|                                   |  |
|                                   |  |
|                                   |  |

## LOCATION NEPAL

**GMT CA** 

| Clubs                 |               |           |               | Members               |                           |                         |                                                    |
|-----------------------|---------------|-----------|---------------|-----------------------|---------------------------|-------------------------|----------------------------------------------------|
| RESULTS FOR 2017-2018 |               |           |               | RESULTS FOR 2017-2018 |                           |                         |                                                    |
| QUARTER               | NEW CLUB GOAL | NEW CLUBS | DROPPED CLUBS | QUARTER               | MEMBER GROWTH NET<br>GOAL | MEMBER GROWTH<br>ACTUAL | DROPPED<br>MEMBERS ACTUAL<br>(including transfers) |
| JULY/AUG/SEPT         | 9             | 7         | 0             | JULY/AUG/SEPT         | 345                       | 306                     | 466                                                |
| OCT/NOV/DEC           | 3             | 8         | 1             | OCT/NOV/DEC           | 215                       | 360                     | 265                                                |
| JAN/FEB/MAR           | 2             | 6         | 0             | JAN/FEB/MAR           | 30                        | 364                     | 113                                                |
| APR/MAY/JUNE          | 1             | 0         | 0             | APR/MAY/JUNE          | -65                       | 0                       | 0                                                  |